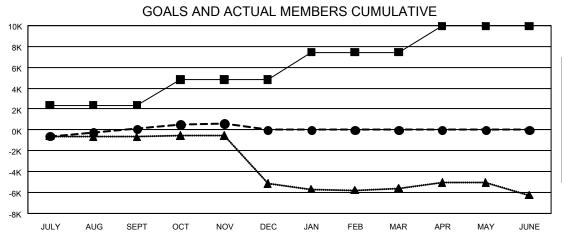

## GOALS AND ACTUAL NEW CLUBS CUMULATIVE

-•- CURRENT YEAR ACTUAL NEW CLUBS
-•- LAST YEAR ACTUAL NEW CLUBS

|    | MEMBER | GROWTH | NET | GOAL |
|----|--------|--------|-----|------|
| •- | MEMBER | GROWTH | ACT | UAL  |