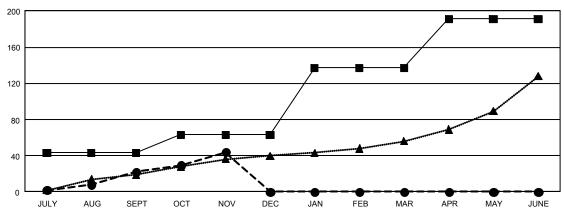

## GOALS AND ACTUAL NEW CLUBS CUMULATIVE

-•- CURRENT YEAR ACTUAL NEW CLUBS
-•- LAST YEAR ACTUAL NEW CLUBS

|    | MEMBER | GROWTH | NET | GOAL |
|----|--------|--------|-----|------|
| •- | MEMBER | GROWTH | ACT | UAL  |